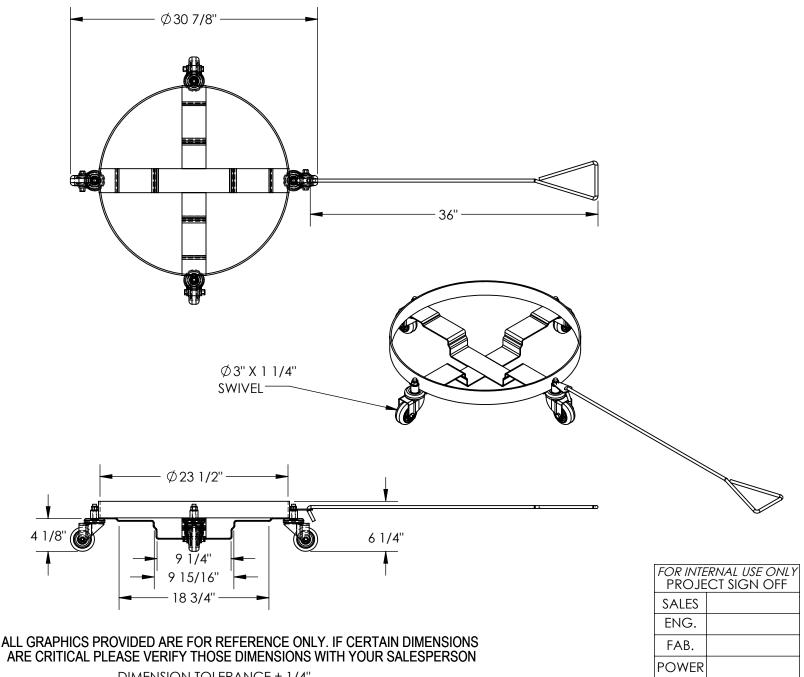

## STANDARD FEATURES

MODEL NUMBER IS DRUM-DRH-HR **OVERALL DIAMETER IS 30 7/8" USABLE DIAMETER IS 23 1/2" OVERALL HEIGHT IS 6 1/4"** HANDLE LENGTH IS 36' MAX CAPACITY IS 1000 LBS QTY 4- Ø 3" X 1 1/4" SWIVEL HARD RUBBER CASTERS